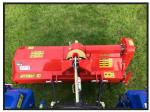

## Del morino 5ft Flipper heavy Duty Flail Mower

£2,450.00

5ft Flipper Heavy Duty Flail MowerDel Flail mower

Tractor Mounted PTO Driven Hammer Head Heavy Duty Flail Mower.

15 - 70 HP.

RPM 540/1000/2000.

Reversible three point hitch.

Rotor with nammers.

Adjustable rear roller.

Adjustable skids.

Bridgehorn Barn, Somerset PTA 10 PBG, United Kingdom

Tel: 01458 269210 Mobile:

www.cowlingagri.com cowlingagri@gmail.com