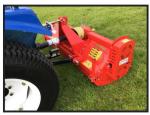

## Del morino 5ft Flipper heavy Duty Flail Mower

£2,450.00

5ft Flipper Heavy Duty Flail MowerDel Flail mower

Tractor Mounted PTO Driven Hammer Head Heavy Duty Flail Mower.

15 - 70 HP.

RPM 540/1000/2000.

Reversible three point hitch.

Rotor with nammers.

Adjustable rear roller.

Adjustable skids.

Bridgehorn Barn, Somerset PTA 10 PBG, United Kingdom

Tel: 01458 269210 Mobile:

www.cowlingagri.com cowlingagri@gmail.com