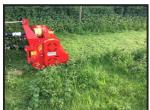

## Del morino 5ft Flipper heavy Duty Flail Mower

£2,450.00

5ft Flipper Heavy Duty Flail MowerDel Flail mower

Tractor Mounted PTO Driven Hammer Head Heavy Duty Flail Mower.

15 - 70 HP.

RPM 540/1000/2000.

Reversible three point hitch.

Rotor with nammers.

Adjustable rear roller.

Adjustable skids.

Bridgehorn Barn, Somerset PTA 10 PBG, United Kingdom

Tel: 01458 269210 Mobile:

www.cowlingagri.com cowlingagri@gmail.com