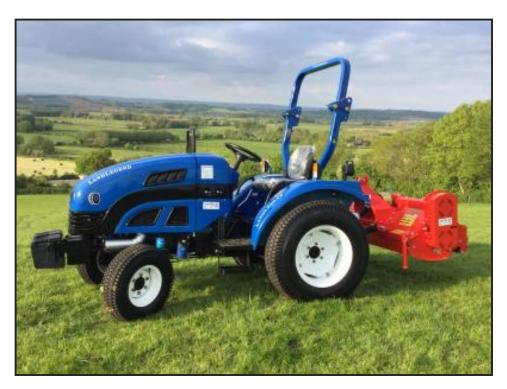

## Del morino 5ft Flipper heavy Duty Flail Mower

£2,450.00

5ft Flipper Heavy Duty Flail MowerDel Flail mower

Tractor Mounted PTO Driven Hammer Head Heavy Duty Flail Mower.

15 - 70 HP.

RPM 540/1000/2000.

Reversible three point hitch.

| 3 Belt transmission.  Product Details |                                    |
|---------------------------------------|------------------------------------|
| Category/Type                         | Grass / Hedge Cutting              |
| Make                                  | Del morino                         |
| Model                                 | 5ft Flipper heavy Duty Flail Mower |
| Year                                  | -                                  |
| Hours                                 | - nommoro                          |