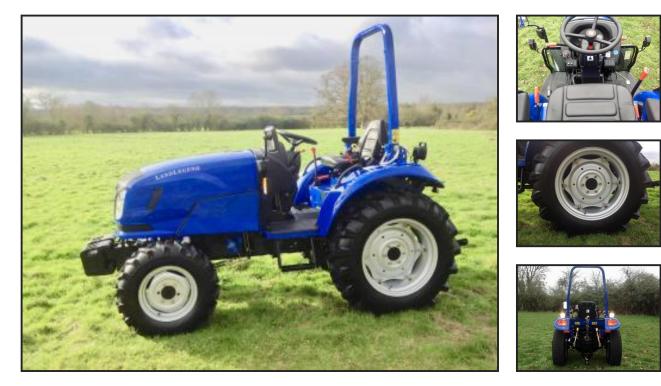

## Landlegend Compact Tractor 30 HP Full Spec

## £8,500.00

Landlegend 30 HP EC Approved Latest spec. Low Emissions Low Noise Latest digital dash Metal one-piece bonnet & Mudguards. 30hp, 3-cyl direct Injection Diesel engine Two-Speed PTO 540 & 1000 rpm 3-Point Linkage Dual Function, 2 stage clutch Power Steering Folding Roll Bar On 11-2-20/8-24 tyres or 9.5 Wide Agri tyres Option of Turf Tyres Selectable 2 & 4 Wheel Drive Independent Power Steering Pump Cat 1 3-Point Linkage Drawbar Disc Brakes Diff Lock

## **Product Details**

| Category/Type | New Tractors               |
|---------------|----------------------------|
| Make          | Landlegend Compact Tractor |
| Model         | 30 HP Full Spec            |
| Year          | -                          |
| Hours         | -                          |
|               |                            |