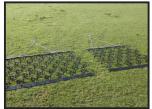

## £295.00

4FT Heavy duty chain harrows can be used in 3 ways you have the standard way to remove moss and dead thatch & aerating the soil reverse the harrows for more aggressive on old and un managed surfaces,

3rd way turn the harrows upside down this is great for harrowing sensitive ground level top soil or breaking down horse manure. Harrows work great on sand arenas..

Towable with Quads, Atv, Tractors & other, vehicle