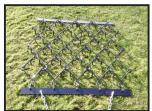

## £295.00

4FT Heavy duty chain harrows can be used in 3 ways you have the standard way to remove moss and dead thatch & aerating the soil reverse the harrows for more aggressive on old and un managed surfaces,

3rd way turn the harrows upside down this is great for harrowing sensitive ground level top soil or breaking down horse manure. Harrows work great on sand arenas..

Towable with Quads, Atv, Tractors & other, vehicle