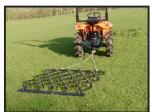

## £295.00

4FT Heavy duty chain harrows can be used in 3 ways you have the standard way to remove moss and dead thatch & aerating the soil reverse the harrows for more aggressive on old and un managed surfaces,

3rd way turn the harrows upside down this is great for harrowing sensitive ground level top soil or breaking down horse manure. Harrows work great on sand arenas..

Towable with Quads, Atv, Tractors & other, vehicle