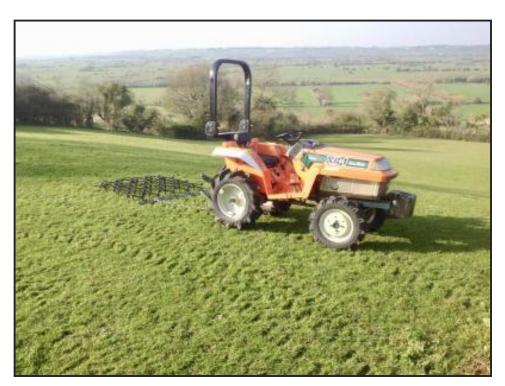

## **UK Spec 4ft Trailed Harrow**

3rd way turn the harrows upside down this is great for harrowing sensitive ground level top soil or breaking down horse manure. Harrows work great on sand arenas..

Towable with Quads, Atv, Tractors & other, vehicle