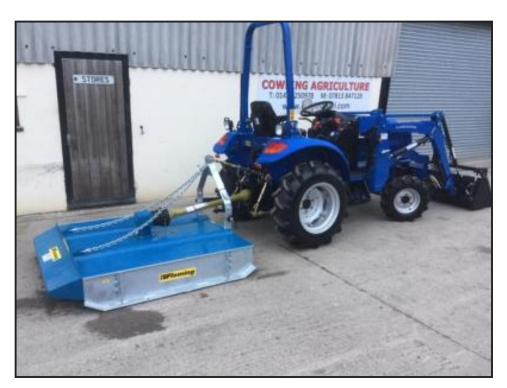

## Fleming 6ft Topper

£1,195.00

Fleming 6Ft Topper Slightly Offset

Great topper well designed extremely strong recommend for rough uneven ground Convex Galvanised Skids adjustable to different hights Inc galvanised chain support Headstock Galvanised and folded reforged metal top for longer life

Can be fitted to be in line with your tractor or of set

Cormer gear box are used in the fleming range transfer power and reliability to the HD rotor and

| Product Details |                       |
|-----------------|-----------------------|
| Category/Type   | Grass / Hedge Cutting |
| Make            | Fleming               |
| Model           | 6ft Topper            |
| Year            | -                     |
| Hours           | -                     |