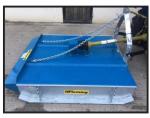

## Fleming 6ft Topper

£1,195.00

Fleming 6Ft Topper Slightly Offset

Great topper well designed extremely strong recommend for rough uneven ground Convex Galvanised Skids adjustable to different hights Inc galvanised chain support Headstock Galvanised and folded reforged metal top for longer life

Can be fitted to be in line with your tractor or of set

Cormer gear box are used in the fleming range transfer power and reliability to the HD rotor and

| Product Details |                       |
|-----------------|-----------------------|
| Category/Type   | Grass / Hedge Cutting |
| Make            | Fleming               |
| Model           | 6ft Topper            |
| Year            | -                     |
| Hours           | -                     |