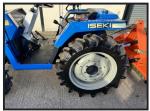

## Iseki & Small holders Iseke 130 Landlhope & flail 4x4

£4,895.00

Iseki 14hp Landhope sold in as new condition 3 cylinder diesel engine has been recondition to a very high standard, Fitted with new tyres & tow bar Sold fully serviced & checked over with 6months warranty , Small holder heavy duty flail mower supplied fitted wiht PTO shaft & 1 year warranty Overview, 2&4 wheel drive, 3 speed PTO, Diff lock, Hand & Foot throttle, Cat 1 3 point linkage, Top link, Front weight X 3 £60.00