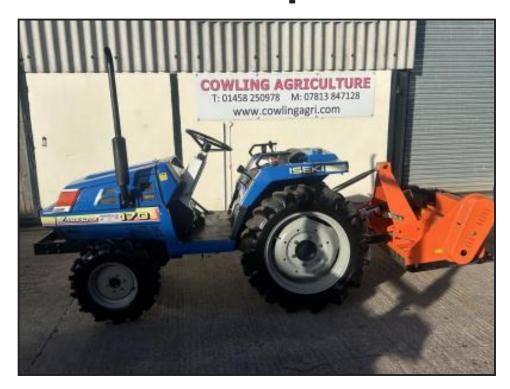

## Iseki & Small holders Iseke 130 Landlhope & flail 4x4

£4,895.00

Iseki 14hp Landhope sold in as new condition 3 cylinder diesel engine has been recondition to a very high standard, Fitted with new tyres & tow bar Sold fully serviced & checked over with 6months warranty , Small holder heavy duty flail mower supplied fitted wiht PTO shaft & 1 year warranty Overview, 2&4 wheel drive, 3 speed PTO, Diff lock, Hand & Foot throttle, Cat 1 3 point linkage, Top link, Front weight X 3 £60.00