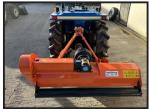

## Iseki & Small holders Iseke 130 Landlhope & flail 4x4

£4,895.00

Iseki 14hp Landhope sold in as new condition 3 cylinder diesel engine has been recondition to a very high standard, Fitted with new tyres & tow bar Sold fully serviced & checked over with 6months warranty , Small holder heavy duty flail mower supplied fitted wiht PTO shaft & 1 year warranty Overview, 2&4 wheel drive, 3 speed PTO, Diff lock, Hand & Foot throttle, Cat 1 3 point linkage, Top link, Front weight X 3 £60.00