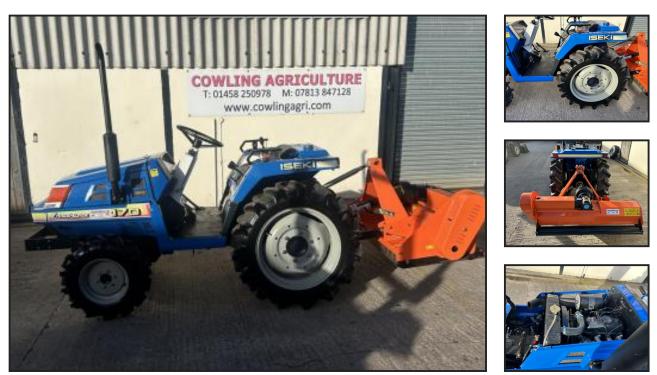

## Iseki & Small holders Iseke 170 Landlhope & flail 4x4

## £4,895.00

Iseki 17hp Langhope sold in as new condition 3 cylinder diesel engine has been recondition to a very high standard,fitted with new tyres & tow bar Sold fully serviced & checked over with
6months warranty , Small hollder heavy duty flail mower supplied fitted wiht PTO shaft & 1 year warranty Overview,2&4 wheel drive,3 speed PTO,Diff lock,Hand & Foot throttle,Cat 1 3 point linkage,Top link, Front weight X 3 £60.00

## **Product Details**

| Category/Type | Used Tractors                   |
|---------------|---------------------------------|
| Make          | Iseki & Small holders           |
| Model         | Iseke 170 Landlhope & flail 4x4 |
| Year          | -                               |
| Hours         | -                               |
|               |                                 |