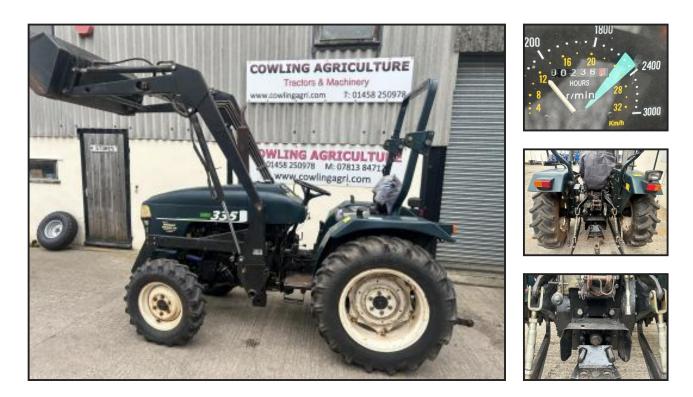

## Shire 336 4xt Tractor & Loader

## **£POA**

Shire 4x4 with Loader

Good condition for its age every things working as it should 35 hp engine perfect for small holding or Livery Will be fully checked over before sold

## **Product Details**

| MakeShireModel336 4xt Tractor & LoaderYear-Hours- | Category/Type | Used Tractors            |
|---------------------------------------------------|---------------|--------------------------|
| Year -                                            | Make          | Shire                    |
|                                                   | Model         | 336 4xt Tractor & Loader |
| Hours -                                           | Year          | -                        |
|                                                   | Hours         | -                        |