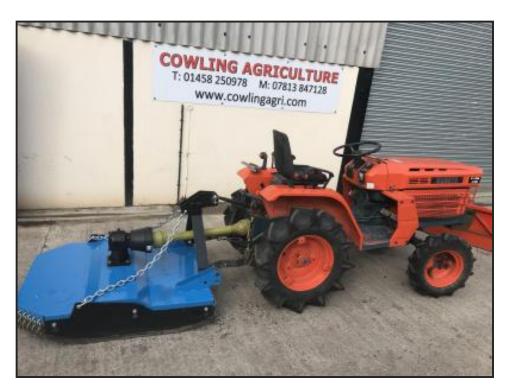

## Small Holders 4ft Rotary Topper with PTO shaft

## £695.00

Now in stock 4ft topper With FREE PTO Shaft Now in stock. 4ft topper / Strimmer / Rough Cutter. Suitable for Compact tractors 15hp - 30hp. Perfect for cutting thistles, nettles, docks, brambles and light scrub.. Heavy duty gearbox, Blades (Chains) and A frame. Cat one 3 point linkage. 540 PTO speed Supplied assembled, full of oil and with new PTO shaft